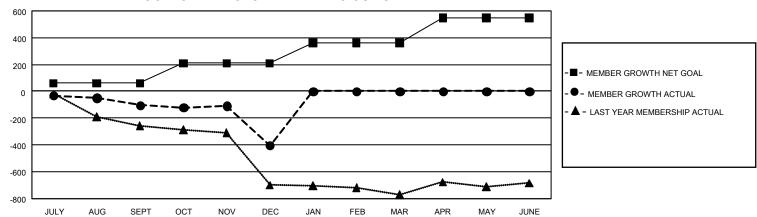

## GOALS AND ACTUAL MEMBERS CUMULATIVE

| DROPPED CLUBS: 16       |            | 103 CLUBS OF 262 ADDED 1<br>OR MORE NEW MEMBERS | GENDER DISTRIBUTION         |                |  |
|-------------------------|------------|-------------------------------------------------|-----------------------------|----------------|--|
|                         |            |                                                 | MALE                        | 3,022 (46.55%) |  |
|                         |            |                                                 | FEMALE                      | 3,449 (53.13%) |  |
| DROPPED MEMBERS         |            |                                                 | NON BINARY                  | 0 (0.00%)      |  |
| DECEASED                | 26         |                                                 | PREFER NOT TO ANSWER        | 21 (0.32%)     |  |
| CLUB CANCELLED<br>OTHER | 166<br>561 | CLICK HERE FOR                                  | TOTAL FAMILY UNIT MEMBERS 2 |                |  |
| TOTAL                   | 753        | CUMULATIVE MEMBERSHIP DATA                      | FAMILY MEMBERS PAYING HA    | LF DUES 1,577  |  |

## GMT Constitutional Area 3, Group F

REPORT DOES NOT INCLUDE CLUBS IN UNDISTRICTED AREAS.

| Clubs                 |               |           |               | Members               |                          |                         |                                                    |
|-----------------------|---------------|-----------|---------------|-----------------------|--------------------------|-------------------------|----------------------------------------------------|
| RESULTS FOR 2022-2023 |               |           |               | RESULTS FOR 2022-2023 |                          |                         |                                                    |
| QUARTER               | NEW CLUB GOAL | NEW CLUBS | DROPPED CLUBS | QUARTER ME            | EMBER GROWTH NET<br>GOAL | MEMBER GROWTH<br>ACTUAL | DROPPED MEMBERS<br>ACTUAL (including<br>transfers) |
| JULY/AUG/SEPT         | 6             | 1         | 3             | JULY/AUG/SEPT         | Г 60                     | 175                     | 249                                                |
| OCT/NOV/DEC           | 15            | 0         | 13            | OCT/NOV/DEC           | 150                      | 220                     | 504                                                |
| JAN/FEB/MAR           | 15            | 0         | 0             | JAN/FEB/MAR           | 150                      | 0                       | 0                                                  |
| APR/MAY/JUNE          | 15            | 0         | 0             | APR/MAY/JUNE          | 188                      | 0                       | 0                                                  |