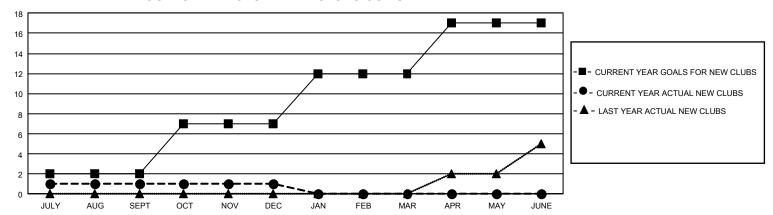

## GOALS AND ACTUAL NEW CLUBS CUMULATIVE

## GMT Constitutional Area 3, Group F

REPORT DOES NOT INCLUDE CLUBS IN UNDISTRICTED AREAS.

| Clubs                 |               |           |               | Members               |                          |                         |                                                    |
|-----------------------|---------------|-----------|---------------|-----------------------|--------------------------|-------------------------|----------------------------------------------------|
| RESULTS FOR 2022-2023 |               |           |               | RESULTS FOR 2022-2023 |                          |                         |                                                    |
| QUARTER               | NEW CLUB GOAL | NEW CLUBS | DROPPED CLUBS | QUARTER ME            | EMBER GROWTH NET<br>GOAL | MEMBER GROWTH<br>ACTUAL | DROPPED MEMBERS<br>ACTUAL (including<br>transfers) |
| JULY/AUG/SEPT         | 6             | 1         | 3             | JULY/AUG/SEPT         | Г 60                     | 175                     | 249                                                |
| OCT/NOV/DEC           | 15            | 0         | 13            | OCT/NOV/DEC           | 150                      | 220                     | 504                                                |
| JAN/FEB/MAR           | 15            | 0         | 0             | JAN/FEB/MAR           | 150                      | 0                       | 0                                                  |
| APR/MAY/JUNE          | 15            | 0         | 0             | APR/MAY/JUNE          | 188                      | 0                       | 0                                                  |